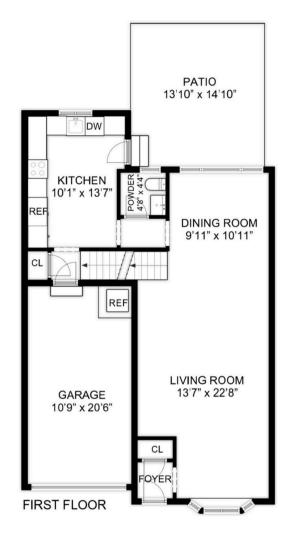

## FLOOR PLAN - 28 MORRIS AVENUE | SUMMIT, NEW JERSEY

All Information deemed reliable but not guaranteed. Plans provided for illustration purposes only and are not to scale. Each Franchise Is Independently Owned And Operated.

Sotheby's International Realty® and the Sotheby's International Realty Logo are service marks licensed to Sotheby's International Realty Affiliates LLC and used with permission. NRK of New Jersey, Inc. d/b/a Prominent Properties Sotheby's International Realty fully supports the principles of the Fair Housing Act and the Equal Opportunity Act. Each franchise is independently owned and operated. Any services

or products provided by independently owned and operated franchisees are not provided by, affiliated with or related to Sotheby's International Realty Affiliates LLC nor any of its affiliated companies. If your property is listed with a real estate broker, please disregard. It is not our intention to solicit the offerings of other real estate brokers. We are happy to work with them and cooperate fully.