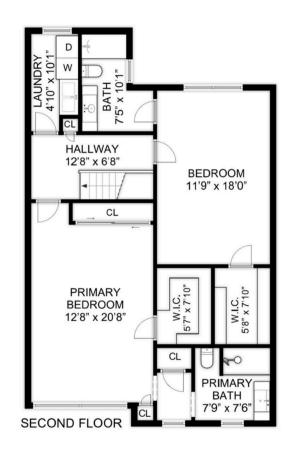

## FLOOR PLAN - 28 MORRIS AVENUE | SUMMIT, NEW JERSEY

All Information deemed reliable but not guaranteed. Plans provided for illustration purposes only and are not to scale. Each Franchise Is Independently Owned And Operated.

Sotheby's International Realty® and the Sotheby's International Realty Logo are service marks licensed to Sotheby's International Realty Affiliates LLC and used with permission. NRK of New Jersey, Inc. d/b/a Prominent Properties Sotheby's International Realty fully supports the principles of the Fair Housing Act and the Equal Opportunity Act. Each franchise is independently owned and operated. Any services

or products provided by independently owned and operated franchisees are not provided by, affiliated with or related to Sotheby's International Realty Affiliates LLC nor any of its affiliated companies. If your property is listed with a real estate broker, please disregard. It is not our intention to solicit the offerings of other real estate brokers. We are happy to work with them and cooperate fully.