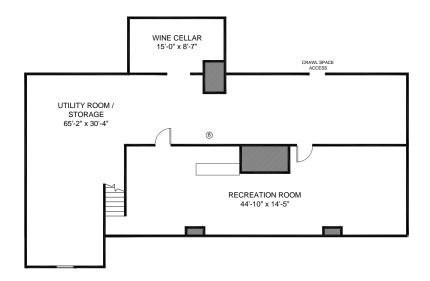

## THE LOWER LEVEL

## 56 Village Road Harding Township, New Jersey

NOT TO SCALE - This floor plan is provided for illustration purposes only. Room positions and dimensions are approximate and should be independently measured for accuracy.